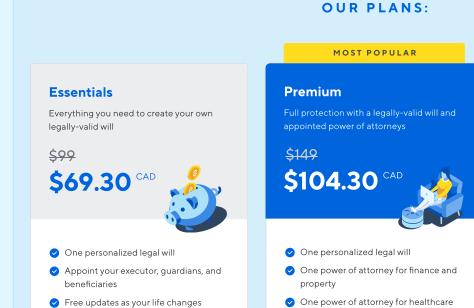

Speak to your Group Benefits Consultant or email us at **partners@willful.co** about the different ways to incorporate Willful into your group benefits program

Through your Group Benefits Consultant, you can **save 30%** on Willful for your employees through a volume purchase.